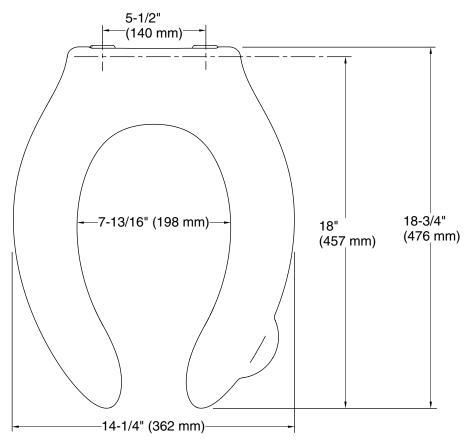

# **Technical Information**

All product dimensions are nominal.

Seat shape type:ElongatedSeat front type:Open-frontSeat hinge type:Self-sustaining, CheckSeat-mounting<br/>holes:5-1/2" (140 mm)